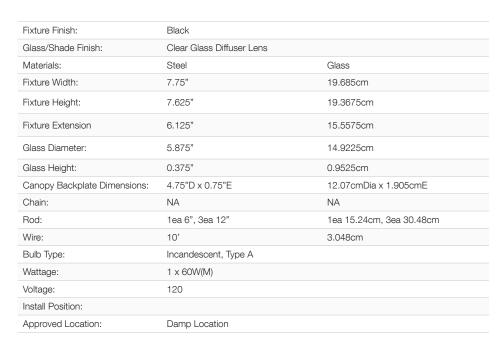

## AMARI BLK 2635-M1L BLK-AB

UPC: 844375057388

Mini Pendant

Unique and contemporary, this eye-catching design masterfully marries creativity with function. Distinctive details on sculpted metal rings combine with thick beveled diffusers for an industrial-inspired design that demands a second look. The family is offered in two finishes with different appeals. The black finish has aged brass accents for a refined, two-tone aesthetic, while the chrome is more modern. The collection uses medium base bulbs. This 1 Light Mini Pendant is approved for damp locations and may be hung alone or as a group.